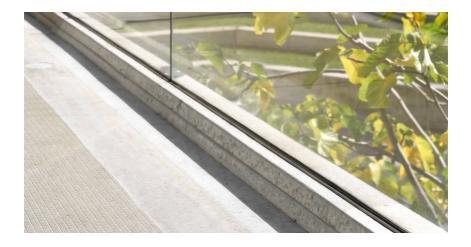

HOW DOES GROOVEE WORK?

EeStairs supplies the concrete contractor with a strong and accurate pouring-mould for the balustrade base section. This holds the groovEe<sup>™</sup> channel, and a securely fixed cover for the open side of the channel. The other in situ elements, such as drainage pipes and reinforcement, are then positioned by the contractor. The concrete mould is now ready to receive the poured concrete.

The groovEe<sup>™</sup> channel-cover is removed after the concrete has been poured and cured. A new temporary cover is placed over the channel to prevent damage to the groovEe<sup>™</sup> rebate during the transport and onsite assembly of the groovEe<sup>™</sup> base section.

When the balustrade base is in place, the glass balustrade panels are fitted. EeStairs supplies glass panels with a rubber seal profile on their longitudinal edges, so that they can be quickly and securely mounted in the groovEe<sup>™</sup> channel using a highly durable adhesive.