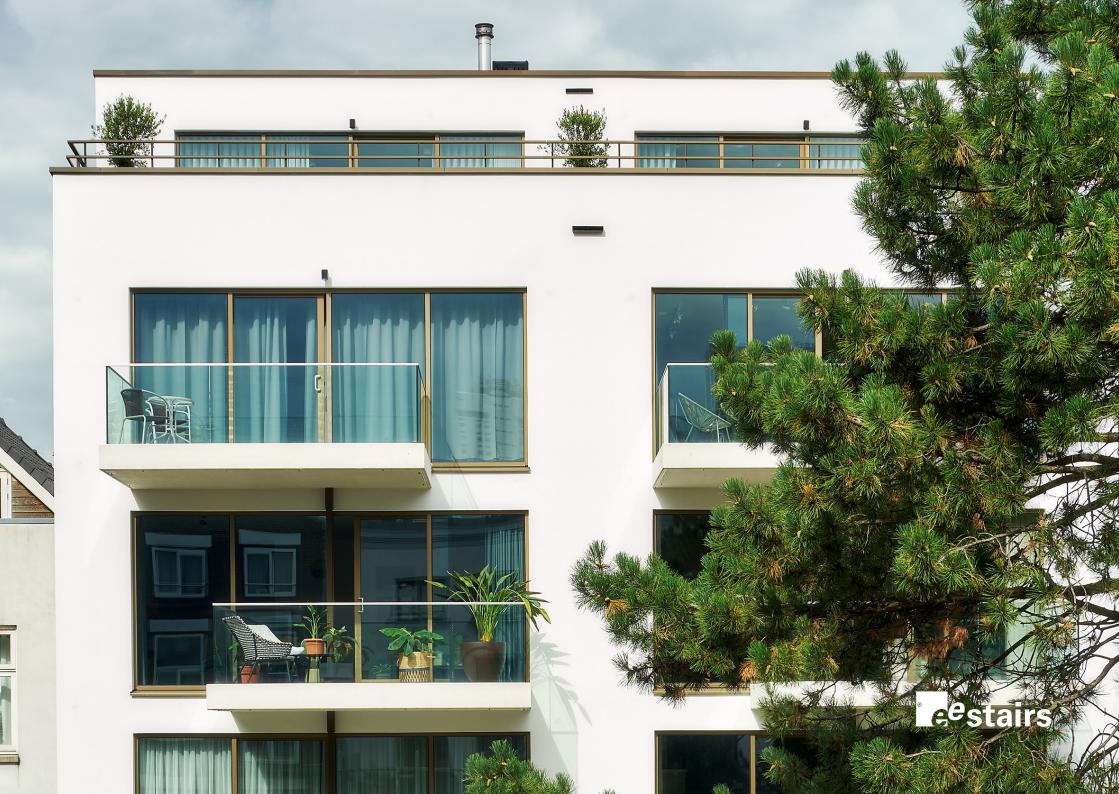

## **GROOVEE BY EESTAIRS**

groovEe<sup>™</sup> is the latest innovation from EeStairs continued drive to deliver major advances in stair and balustrade systems. groovEe<sup>™</sup> accelerates the production and delivery of stylish, highly durable, cost-saving glass balustrades for concrete balconies.

Unlike conventional systems, groovEe<sup>™</sup> requires no visible fixings, which guarantees clean lines and fully transparent balustrades with unobstructed views. groovEe<sup>™</sup> is not only aesthetically and technically superior, but is highly economic because it can be installed faster and more accurately than traditional glass balustrades.