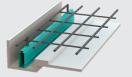

HOW DOES GROOVEE WORK?

EeStairs supplies the concrete contractor with a strong and accurate pouring-mould for the balustrade base section. This holds the groovEe<sup>™</sup> channel, and a securely fixed cover for the open side of the channel. The other in situ elements, such as drainage pipes and reinforcement, are then positioned by the contractor. The concrete mould is now ready to receive the poured concrete.