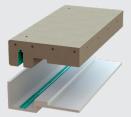

HOW DOES GROOVEE WORK?

EeStairs supplies the concrete contractor with a strong and accurate pouring-mould for the balustrade base section. This holds the groovEe<sup>™</sup> channel, and a securely fixed cover for the open side of the channel. The other in situ elements, such as drainage pipes and reinforcement, are then positioned by the contractor. The concrete mould is now ready to receive the poured concrete.

The groovEe<sup>™</sup> channel-cover is removed after the concrete has been poured and cured. A new temporary cover is placed over the channel to prevent damage to the groovEe<sup>™</sup> rebate during the transport and onsite assembly of the groovEe<sup>™</sup> base section.