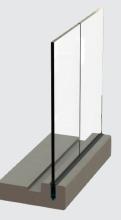

When the balustrade base is in place, the glass balustrade panels are fitted. EeStairs supplies glass panels with a rubber seal profile on their longitudinal edges, so that they can be quickly and securely mounted in the groovEe<sup>™</sup> channel using a highly durable adhesive.

Unlike conventional systems, groovEe<sup>™</sup> requires no visible fixings, which guarantees clean lines and fully transparent balustrades with unobstructed views. groovEe<sup>™</sup> is not only aesthetically and technically superior, but is highly economic because it can be installed faster and more accurately than traditional glass balustrades.