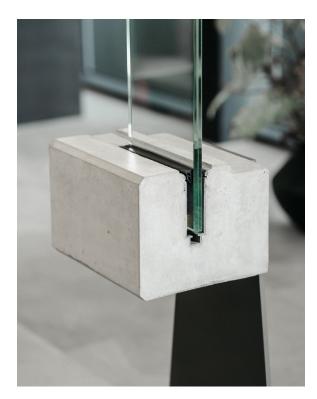

## groovEe™

**BY EESTAIRS** 

INNOVATIVE BALUSTRADE SYSTEM

When the balustrade base is in place, the glass balustrade panels are fitted. EeStairs supplies glass panels with a rubber seal profile on their longitudinal edges, so that they can be quickly and securely mounted in the groovEe<sup>™</sup> channel using a highly durable adhesive.

Unlike conventional systems, groovEe<sup>™</sup> requires no visible fixings, which guarantees clean lines and fully transparent balustrades with unobstructed views. groovEe<sup>™</sup> is not only aesthetically and technically superior, but is highly economic because it can be installed faster and more accurately than traditional glass balustrades.